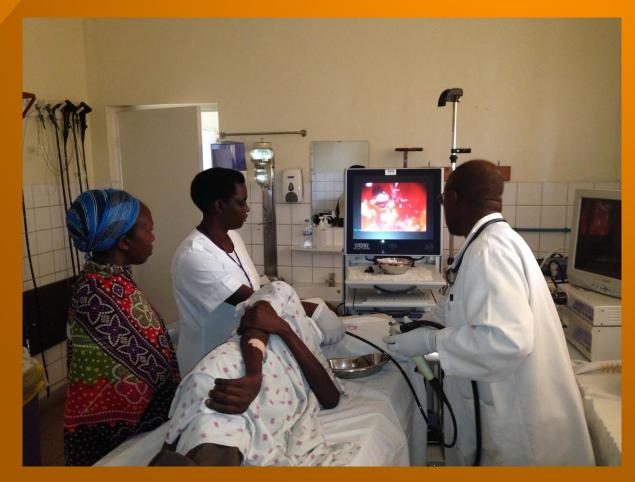

Conrad Worrell RN CGRN Medical Missions and GI Nursing NESGNA March 09,2019

fppt.com



#### Objectives

- The learner will identify common GI dideases in Rwanda
- The learner will summarize treatment options for common Gi Diseases in Rwanda
- The learner will discuss GI Nursing in Rwanda on a medical mission

#### Rwanda

- Population 12 million (2016)
- 499 Health Centers
- 42 District Hospitals









#### Genocide





















GI Disorders in Rwanda

- H. Pylori
- Hepatitis B&C
- Typhoid



# 4 Main Hospitals in Rwanda

- University Teaching Hospital of Kigali (CHUK)
- Rwanda Military Hospital Kigali
- University Teaching Hospital Of Butare (CHUB)
- Gisenyi Regional Hospital



## University Hospital of Kagali















# AND AFRICAS

## First GI Nurses Society of Rwanda!

























## University Hospital of Butare







































## Gisenyi Regional Hospital