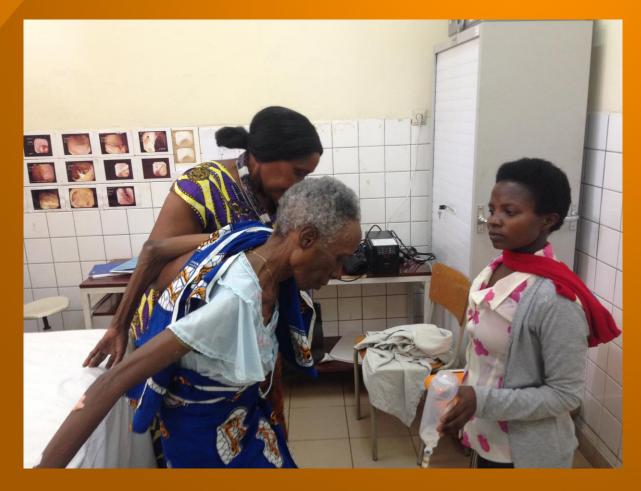

orrell RN CGRN Medical Missions and GI Nursing NESGNA March 09,2019

fppt.com



#### Objectives

- The learner will identify common GI dideases in Rwanda
- The learner will summarize treatment options for common Gi Diseases in Rwanda
- The learner will discuss GI Nursing in Rwanda on a medical mission

#### Rwanda

- Population 12 million (2016)
- 499 Health Centers
- 42 District Hospitals









#### Genocide





















GI Disorders in Rwanda

- H. Pylori
- Hepatitis B&C
- Typhoid



# 4 Main Hospitals in Rwanda

- University Teaching Hospital of Kigali (CHUK)
- Rwanda Military Hospital Kigali
- University Teaching Hospital Of Butare (CHUB)
- Gisenyi Regional Hospital



## University Hospital of Kagali















# AND AFRICAS

## First GI Nurses Society of Rwanda!

























## University Hospital of Butare







































## Gisenyi Regional Hospital